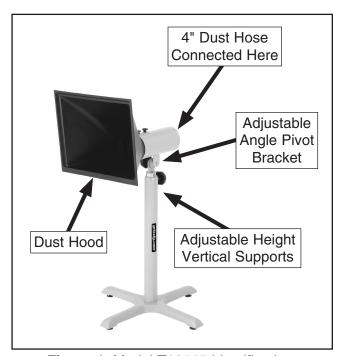

Figure 1. Model T10117 identification.

### **Operation**

Adjust the angle pivot and vertical support assembly so that the hood is positioned close enough to the operation to be effective without interfering with it. Then, securely clamp a 4" dust hose between the hood assembly and your dust collection system.